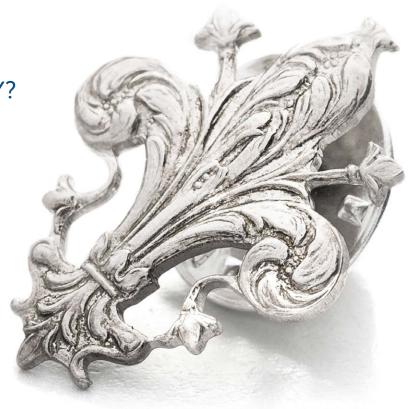

## **A PIN**

TODAY?

Pins and broaches are small objects which hold a deep meaning within, as they will be worn as a sign of prestige and recognition.

By choosing a Picchiani & Barlacchi pin, you are entrusting master artists who have been shaping metal objects into unique and refined works for over 110 years, applying engravers mastery together with up-to-date techniques.

Thanks to our expertise, you have the assurance that you will gift a precious object which can be worn with pride.