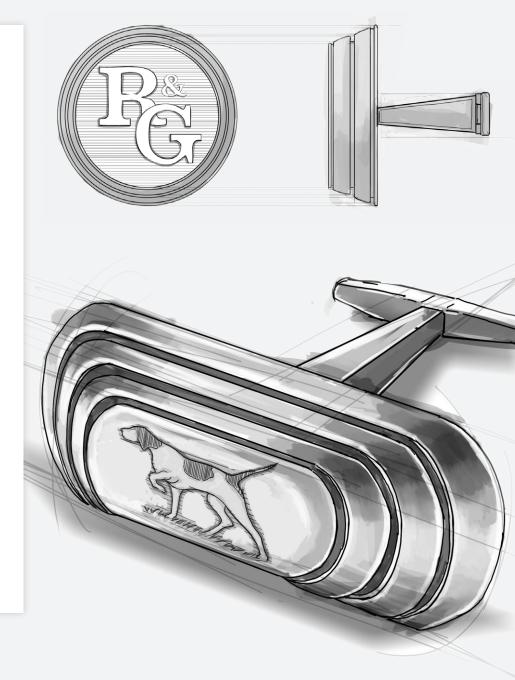

### THE PICCHIANI & BARLACCHI METHOD

Picchiani & Barlacchi's method requires several production phases.

The journey begins with a **product's sketch**, which has been created strictly for the client's own use. As a tailored suit, it responds perfectly to the owner's requirement and it is protected by copyright.

From the design, our artists will manufacture a **prototype**, and once approved, the rest of the production will follow.

Every phase is meticulously supervised by our master artisans and engravers. These will **polish and hand refine** possible imperfection left by machines. This allows to maintain even the smallest detail during all production phase.

11F1 Cufflinks

Call us now to discuss your needs and to receive an **artist's drawing of your cufflinks** free of charge

1 1 m to p