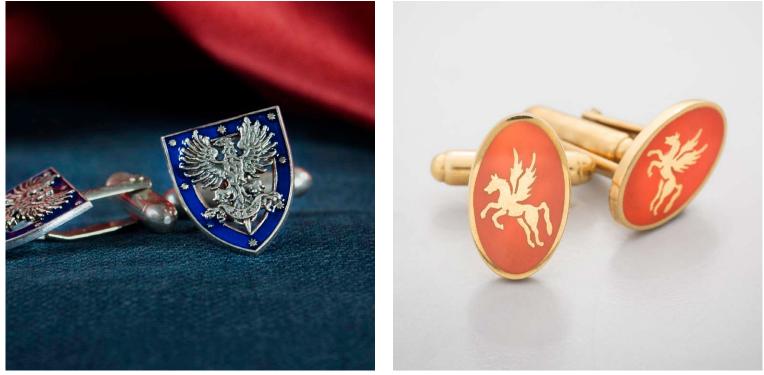

# WHY CHOOSE PICCHIANI & BARLACCHI CUFFLINKS?

Details tell stories and are a symbol of originality and sophistication.

Cufflinks have become a true status symbol and, today, represent a valuable and elegant accessory, to be worn especially on special occasions, **that reveals much about the style, history, and personality of the wearer.** 

By choosing Picchiani & Barlacchi cufflinks, you are relying on the skills of those who, **for over a century, have been dedicated to metalworking and the creation of unique items** through the craftsmanship of internationally renowned artists and sculptors, and the heritage of the best engravers, printers, and Florentine craftsmen.