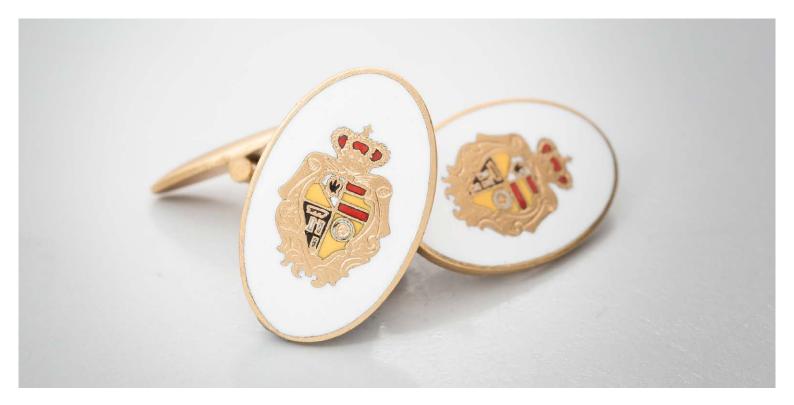

# WHY CHOOSE PICCHIANI & BARLACCHI CUFFLINKS?

Details tell stories and are a symbol of originality and sophistication.

Cufflinks have become a true status symbol and, today, represent a valuable and elegant accessory, to be worn especially on special occasions, **that reveals much about the style, history, and personality of the wearer.** 

By choosing Picchiani & Barlacchi cufflinks, you are relying on the skills of those who, **for over a century, have been dedicated to metalworking and the creation of unique items** through the craftsmanship of internationally renowned artists and sculptors, and the heritage of the best engravers, printers, and Florentine craftsmen.