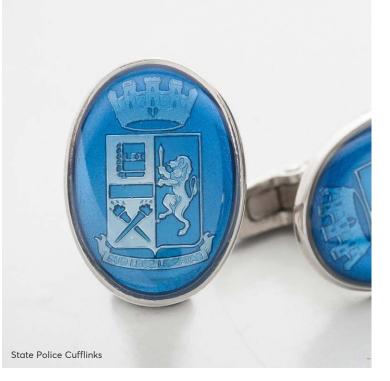

Once the production process is completed, the products **will undergo a meticulous quality check and will be selected** in order to be impeccable for shipment or pick up.

State Police Cufflinks

Series "Born in Florence" Cufflinks