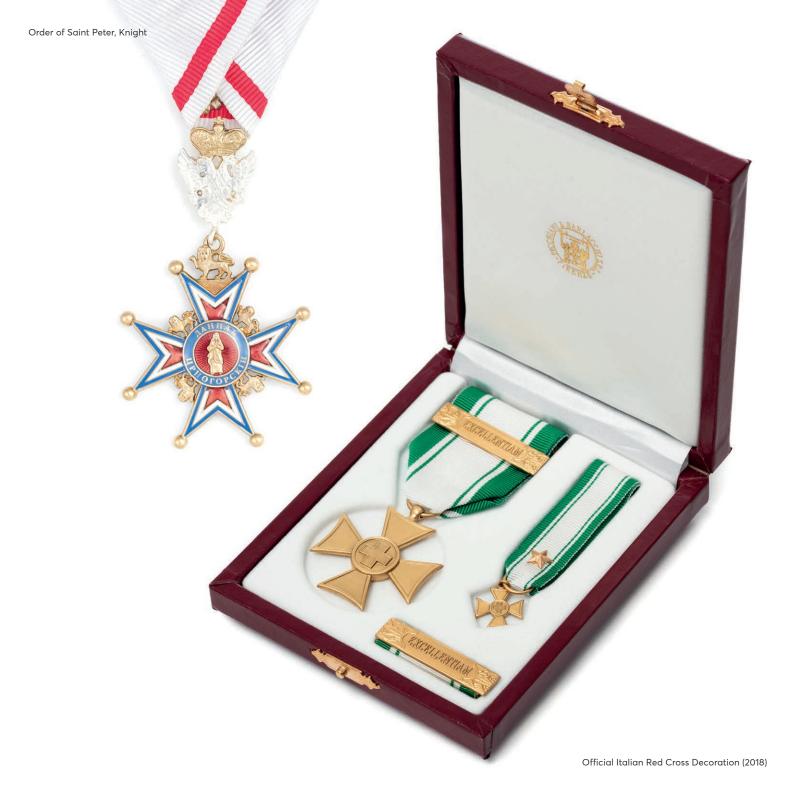

## WHY CHOOSING AN HONOR TODAY?

An honor is granted as a reward for valor to award acts of courage and virtue and to mark their authors as worthy of public honor.

For this reason, since 1902, we have been creating honors for governments, bodies, or institutions that are a recognition of pride for those who receive them.

With Picchiani & Barlacchi, you choose the excellence of a historic company dedicated to metalworking and the minting of unique and precious objects that last forever and increase in value over time.